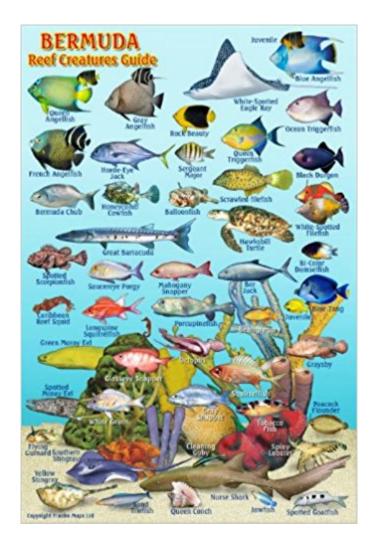

#### Synopsis

This convenient card has illustrations of nearly 100 species of fish and other reef creatures found in the waters surrounding Bermuda. A great identification guide for SCUBA divers and snorkelers! Waterproof, made of rigid, laminated plastic with hole for lanyard. 4" x 6"